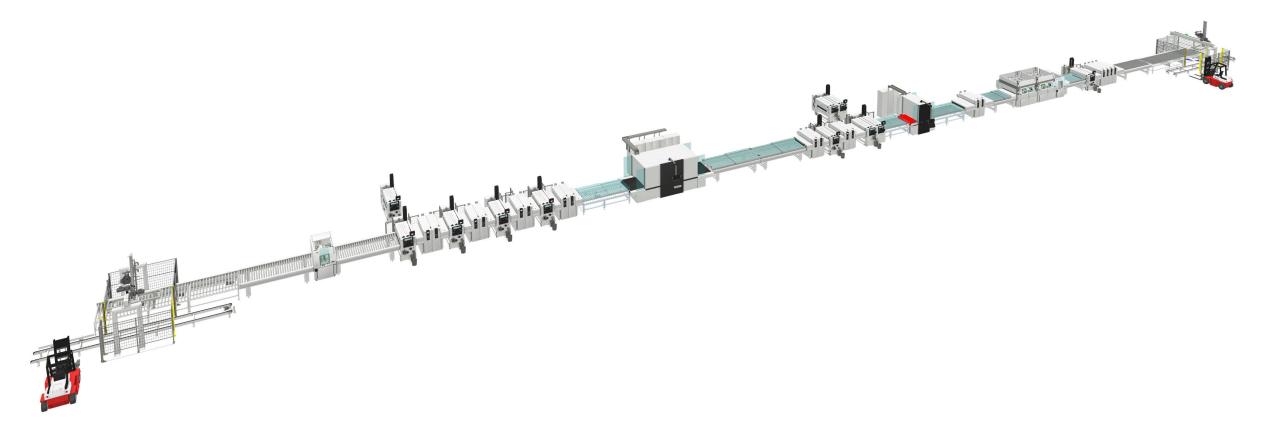

*Outside flooring decoration - Concrete**

600 x 600 tiles

Base color
Special effect











### **Outside flooring decoration - Concrete**





### 14 JUNE 2023

### Outside siding - Aluminium

6000 x 300 extruded profiles

- White base preparation
- ☑ Digital print CMYK (Multipass)
- Protection layer (UV-IR resistant)







### 14 JUNE 2023

#### Inside wall decoration - Fibre cement

### 3000 x 1240 boards

- **Sanding**
- White base preparation
- Sealing of base board
- ☑ Digital print CMYK
- Sanding (for gloss aspect)
- Top coat









14 JUNE 2023



### 14 JUNE 2023

### **Inside flooring decoration – SPC**

2000 x 300 boards

- Primer for adhesion
- White base preparation
- **☑** Digital print CMYK

















### 14 JUNE 2023

### **Inside flooring decoration – SPC**







### **Inside flooring decoration – SPC**





### 14 JUNE 2023

Flooring – Wood planks or plywood

300 x 2500 for flooring Natural effect, enhancing wood grain

- Filling
- **Staining**
- **Weathering**
- **Waxing**









### 14 JUNE 2023

### Flooring – Wood planks or plywood