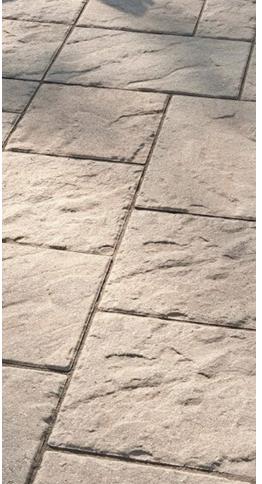

### **Outside flooring decoration - Concrete**

600 x 600 tiles

Base color
Special effect

### **Outside flooring decoration - Concrete**