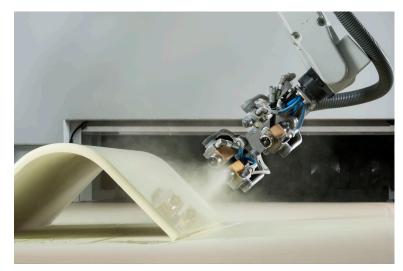

# DIGITAL PRINTING SYSTEMS

- Multi Pass (Plotter)
- Single Pass

### Full process technology