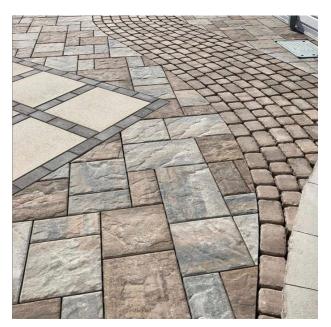

### **Outside flooring decoration - Concrete**

600 x 600 tiles

Base color
Special effect

### **Outside flooring decoration - Concrete**