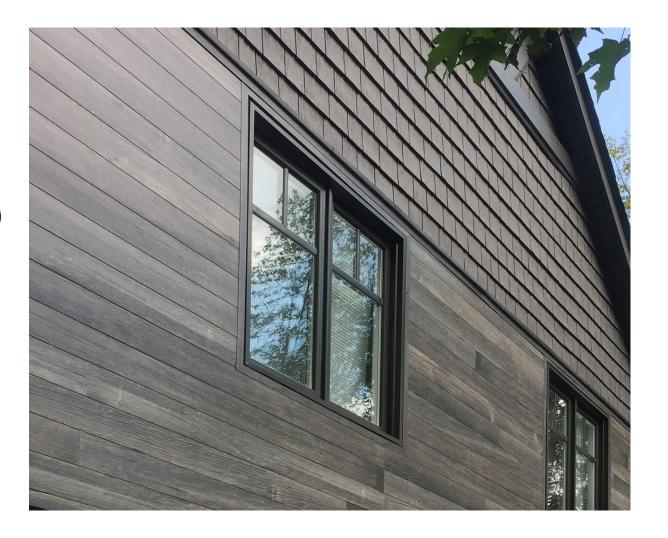

### 14 JUNE 2023

Flooring – Wood planks or plywood

300 x 2500 for flooring Natural effect, enhancing wood grain

- Filling
- **Staining**
- **Weathering**
- **Waxing**

### 14 JUNE 2023

### Flooring – Wood planks or plywood