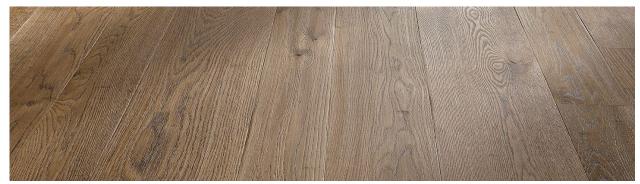

### 14 JUNE 2023

Flooring – Wood planks or plywood

300 x 2500 for flooring Natural effect, enhancing wood grain

- Filling
- **Staining**
- **Weathering**
- **Waxing**

### Flooring – Wood planks or plywood