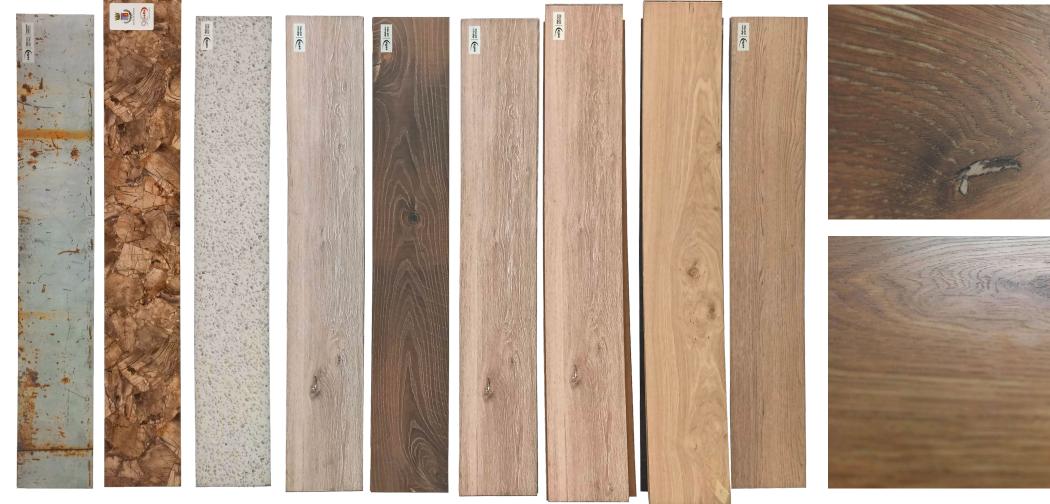

### 14 JUNE 2023

Flooring – Wood planks or plywood

300 x 2500 for flooring Natural effect, enhancing wood grain

- Filling
- **Staining**
- **Weathering**
- **Waxing**

### Flooring – Wood planks or plywood