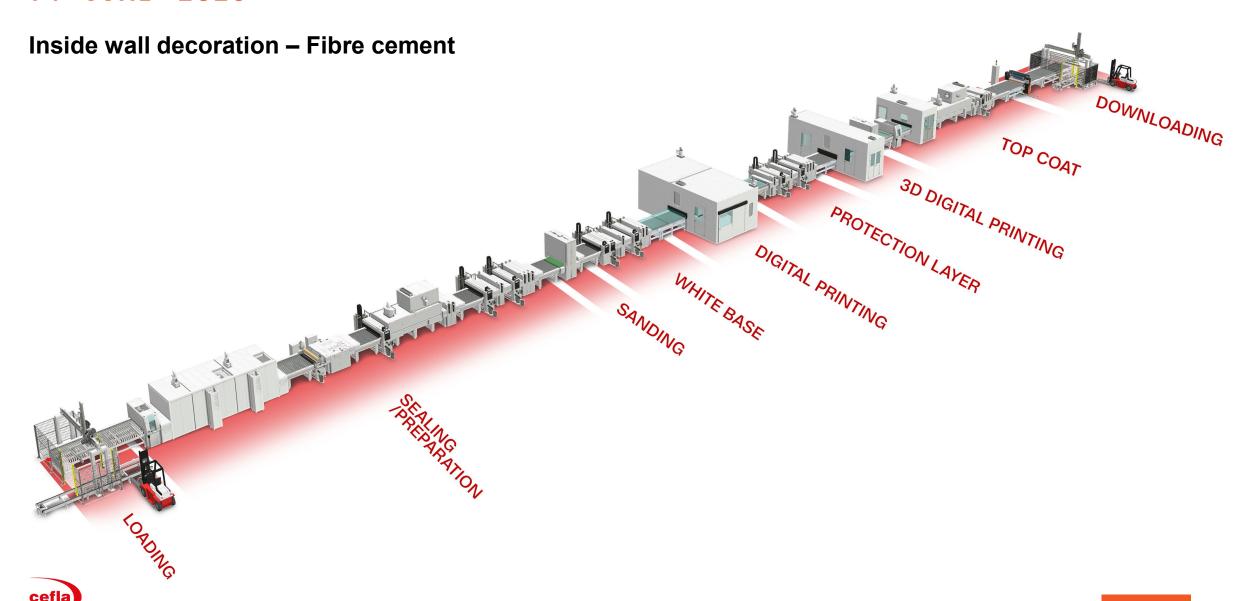

#### Inside wall decoration - Fibre cement

### 3000 x 1240 boards

- **Sanding**
- White base preparation
- Sealing of base board
- ☑ Digital print CMYK
- Sanding (for gloss aspect)
- Top coat

14 JUNE 2023