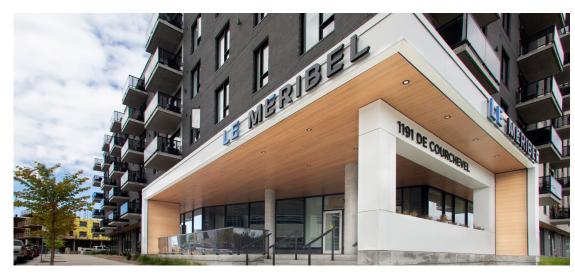

### Outside siding - Aluminium

6000 x 300 extruded profiles

- White base preparation
- ☑ Digital print CMYK (Multipass)
- Protection layer (UV-IR resistant)

### 14 JUNE 2023