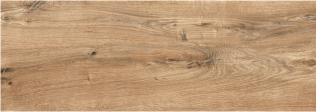

### 14 JUNE 2023

Flooring – Wood planks or plywood

300 x 2500 for flooring Natural effect, enhancing wood grain

- Filling
- **Staining**
- **Weathering**
- **Waxing**

### Flooring – Wood planks or plywood