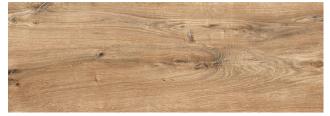

### 14 JUNE 2023

Flooring – Wood planks or plywood

300 x 2500 for flooring Natural effect, enhancing wood grain

- Filling
- **Staining**
- **Weathering**
- **Waxing**

### Flooring – Wood planks or plywood