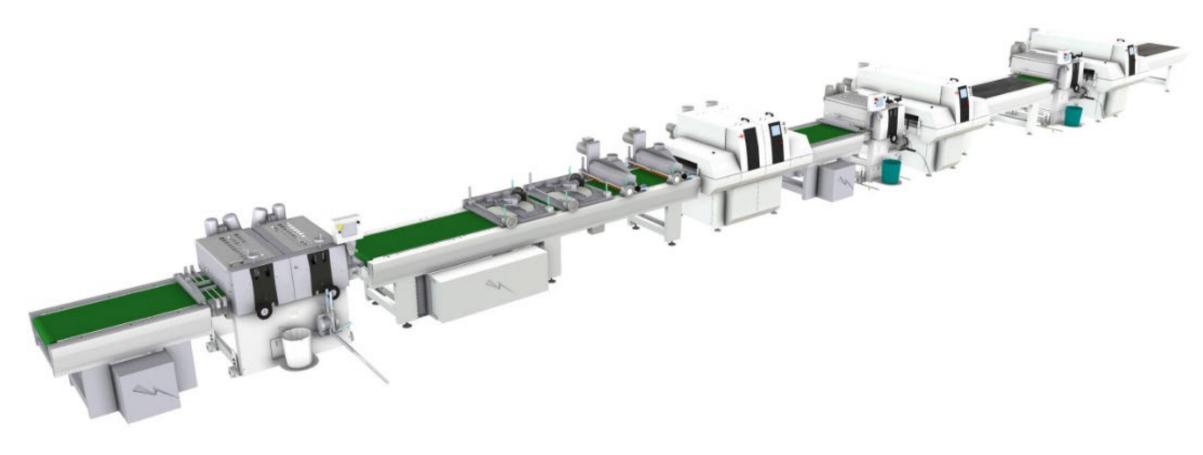

# DIGITAL PRINTING SYSTEMS

- Multi Pass (Plotter)
- Single Pass

### Full process technology