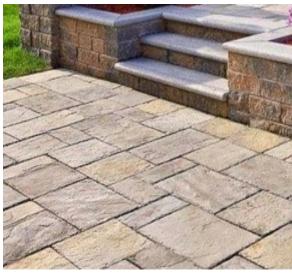

### **Outside flooring decoration - Concrete**

600 x 600 tiles

Base color
Special effect

### **Outside flooring decoration - Concrete**