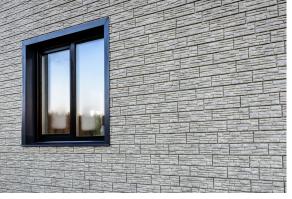

### Outside siding - Aluminium

6000 x 300 extruded profiles

- White base preparation
- ☑ Digital print CMYK (Multipass)
- Protection layer (UV-IR resistant)