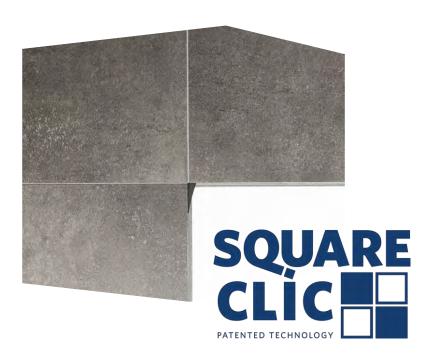

- No grouting needed after installation
- No visible joint between panels

# Groutable solutions CLICK GROUT TECHNOLOGY



#### **Compared to ceramics**

- Light weight + higher impact resistance
- Click system
  - Fast installation
  - Perfect alignment
- Walkable in less than 1 day

#### **Compared to other SPC products**

100% waterproof surface





#### **All-in-one solution**

#### SPC DIGITALLY PRINTED AND GROUTED CLIC FLOOR





#### The investment with a great ROI



Fast & Easy installation



Fully waterproof material



More sustainable solution



MTO & customization & huge design flexibility

## **Topics**





## Many more technologies and innovations

**INSTALLATION PATTERNS** 



# Hassle-free herringbone installations





# Aligned square tile installations with click



## Many more technologies and innovations

**CORE MATERIALS** 



**Extremely stable** core technology





**Circular PVC free core technology** 





Core technology with improved ergonomics







## Visit our booth

Hall D1 Booth 026





# **Louis Van Roy**

M +32 476 23 15 90 louis.vanroy@unilin.com



# Thank you!

# Visit our website unilintechnologies.com





FOR SMART LIVING