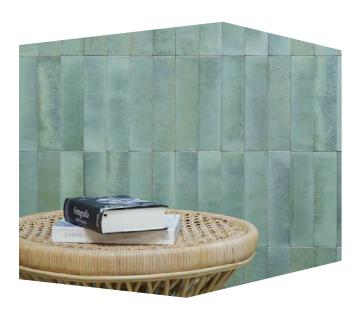

#### **Groutable SPC**

**COMBINING THE BEST OF BOTH WORLDS** 

People like the **ease of installation** of an SPC floor combined with the great **characteristics** of a **ceramic floor** 

- Extensive R&D by Unilin Technologies in different fields
  - Easy installation
  - Light weight
  - High impact resistance
  - 100% waterproof
  - Grout imitations

## **Look of ceramics grouting**

- Perfect grout look alike
- No grouting needed after installation
- No visible joint between panels

# Groutable solutions CLICK GROUT TECHNOLOGY