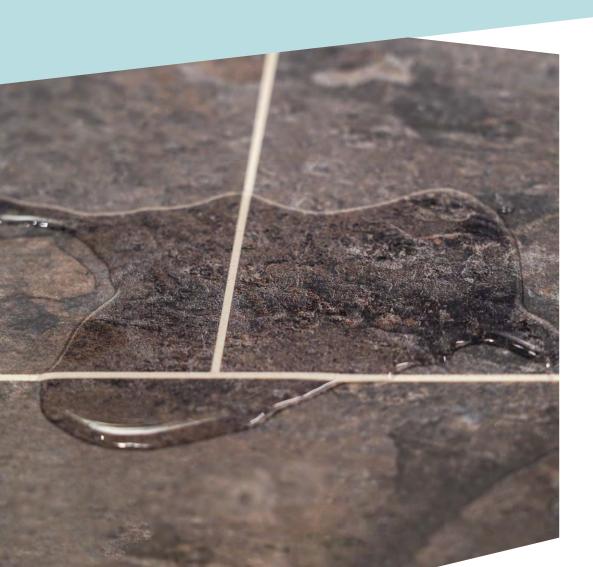

#### **Groutable SPC**

**COMBINING THE BEST OF BOTH WORLDS** 

People like the **ease of installation** of an SPC floor combined with the great **characteristics** of a **ceramic floor** 

- Extensive R&D by Unilin Technologies in different fields
  - Easy installation
  - Light weight
  - High impact resistance
  - 100% waterproof
  - Grout imitations

## **Look of ceramics grouting**

- Perfect grout look alike
- No grouting needed after installation
- No visible joint between panels