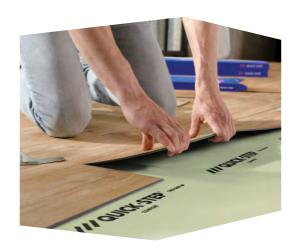

#### **Click installation**

**FAST, CLEAN, SIMPLE!** 

#### **SPC** installation

- 1. Floating installation (on top of existing floor)
- 2. Levelling underfloor
- 3. Installation with click
- → Short process, even for DIY

## **Locking systems**

WITH HIGH PERFORMANCE AND PRETENTION

- Unrivalled locking performance
- Easy to install and produce

- Fast & easy installation
- Great installation flexibility
- Perfect for DIY market