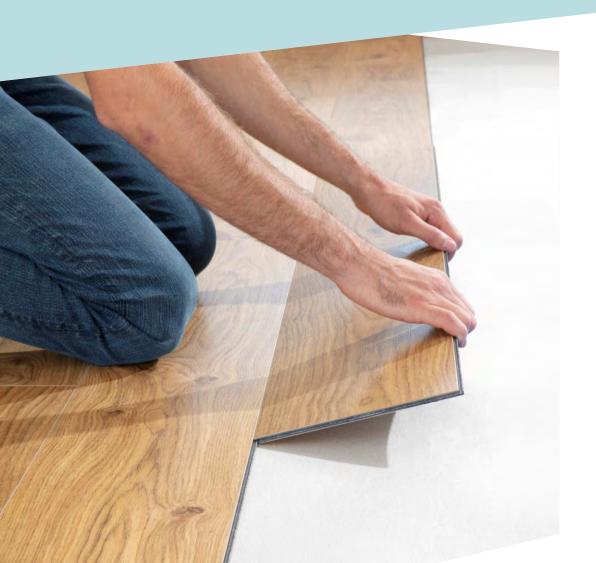

#### **Click installation**

**FAST, CLEAN, SIMPLE!** 

#### **SPC** installation

- 1. Floating installation (on top of existing floor)
- 2. Levelling underfloor
- 3. Installation with click
- → Short process, even for DIY

## **Locking systems**

WITH HIGH PERFORMANCE AND PRETENTION

- Unrivalled locking performance
- Easy to install and produce

- Fast & easy installation
- Great installation flexibility
- Perfect for DIY market