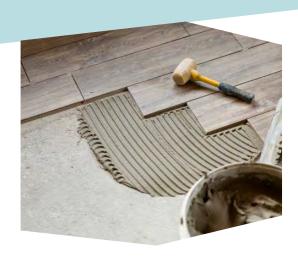

#### **Ceramic tile installation**

- 1. Break out of old floor
- 2. Levelling of underfloor
- 3. Installation by professionals (cement)
- 4. Drying
- 5. Grouting
- 6. Drying

#### **SPC** installation

- 1. Floating installation (on top of existing floor)
- 2. Levelling underfloor
- 3. Installation with click
- → Short process, even for DIY