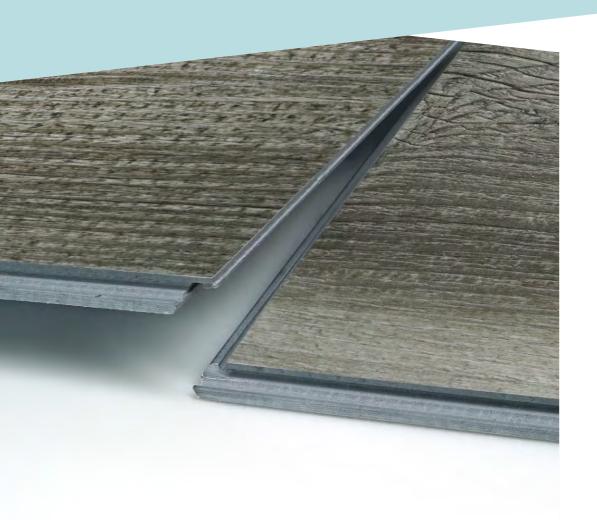

## **Locking systems**

WITH HIGH PERFORMANCE AND PRETENTION

- Unrivalled locking performance
- Easy to install and produce

- Fast & easy installation
- Great installation flexibility
- Perfect for DIY market

## Typical build up

**DIFFERENT LAYERS** 

#### Build up varies based on

- Core material
- Design (dark light or mid tone)
- Texturing depth
- Wear resistance
- Scratch resistance
- Other quality requirements