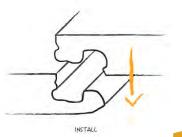

#### **Click installation**

**FAST, CLEAN, SIMPLE!** 

#### **SPC** installation

- 1. Floating installation (on top of existing floor)
- 2. Levelling underfloor
- 3. Installation with click
- → Short process, even for DIY

## **Locking systems**

WITH HIGH PERFORMANCE AND PRETENTION

- Unrivalled locking performance
- Easy to install and produce

- Fast & easy installation
- Great installation flexibility
- Perfect for DIY market