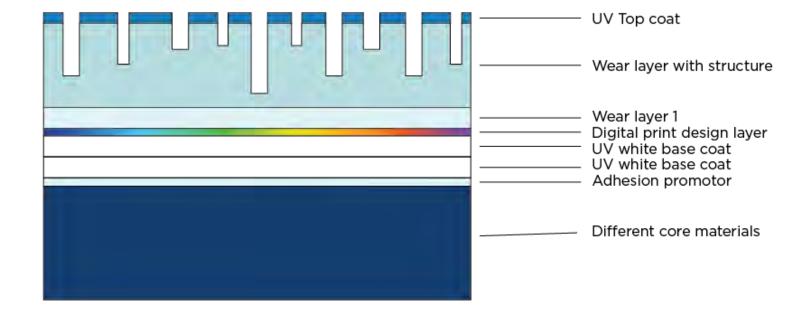

## Typical build up

**DIFFERENT LAYERS** 

#### Build up varies based on

- Core material
- Design (dark light or mid tone)
- Texturing depth
- Wear resistance
- Scratch resistance
- Other quality requirements

#### SINGLE PASS PRODUCTION LINE

- **1. Make ready** for printing:
  - 1. Brushing & cleaning
  - 2. Adhesion promotor: UV coating
  - 3. White UV coating
- 2. Design printing:
  - 1. Design is printed digitally with UV inks (4-10 colours)
  - 2. Protective / matt UV coating

- 3. Structure printing:
  - 1. Wear layer is coated
  - 2. Structure is digitally embossed (repellent or masking)
  - 3. Drying and / or removing
- **4. Protection**: protective UV coating