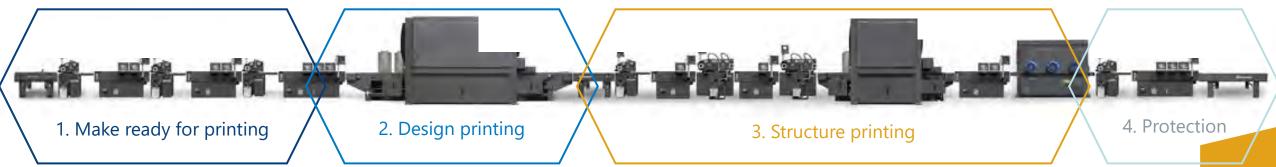

## **Direct to board production process**

#### SINGLE PASS PRODUCTION LINE

- **1. Make ready** for printing:
  - 1. Brushing & cleaning
  - 2. Adhesion promotor: UV coating
  - 3. White UV coating
- 2. Design printing:
  - 1. Design is printed digitally with UV inks (4-10 colours)
  - 2. Protective / matt UV coating

- 3. Structure printing:
  - 1. Wear layer is coated
  - 2. Structure is digitally embossed (repellent or masking)
  - 3. Drying and / or removing
- **4. Protection**: protective UV coating