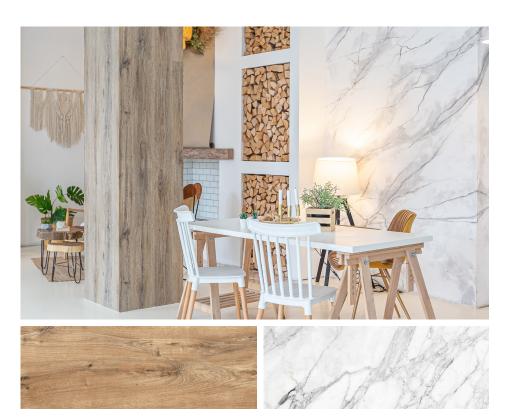

### Inside wall decoration – fibre cement

### **Inside wall decoration – fibre cement**