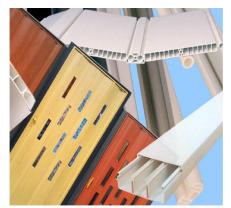

### Outside siding - aluminium

6000 x 300 extruded profiles

White base preparation

☑ Digital print CMYK (Multipass)

☑ Protection layer (UV-IR resistant)

See the case history **HERE** 