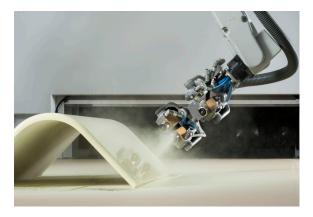

## DIGITAL PRINTING SYSTEMS

- Multi Pass (Plotter)
- Single Pass

### Outside siding - aluminium

6000 x 300 extruded profiles

White base preparation

☑ Digital print CMYK (Multipass)

☑ Protection layer (UV-IR resistant)

See the case history **HERE** 