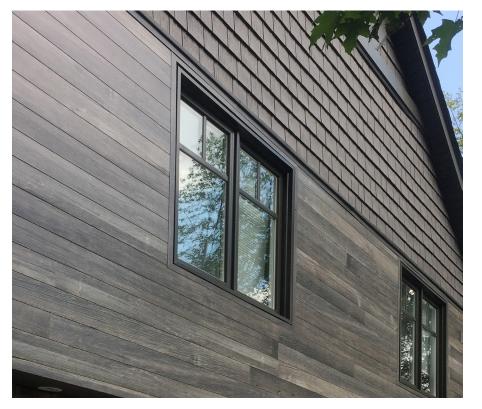

### Outside siding - aluminium

6000 x 300 extruded profiles

White base preparation

☑ Digital print CMYK (Multipass)

☑ Protection layer (UV-IR resistant)

See the case history **HERE** 