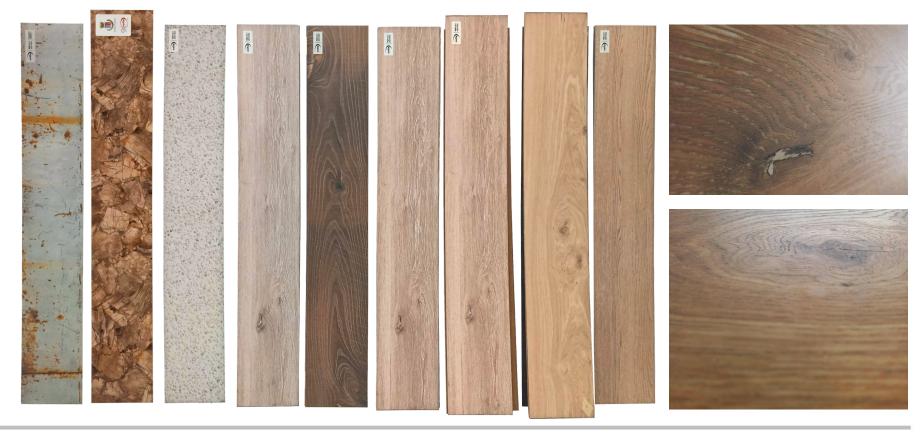

### **Outside flooring decoration - concrete**

600 x 600 tiles

Special effect

### **Outside flooring decoration - concrete**

### Outside siding - aluminium

6000 x 300 extruded profiles

White base preparation

☑ Digital print CMYK (Multipass)

☑ Protection layer (UV-IR resistant)

See the case history **HERE** 

### Inside wall decoration – fibre cement

#### 3000 x 1240 boards

- **Sanding**
- White base preparation
- Sealing of base board
- ☑ Digital print CMYK
- Sanding (for gloss aspect)
- Top coat

### **Inside wall decoration – fibre cement**