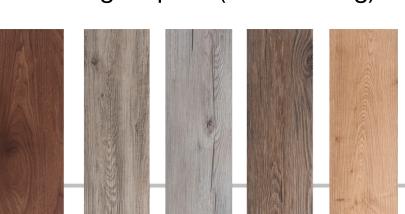

### Inside flooring decoration – SPC

2000 x 300 boards

- ✓ Primer for adhesion
- White base preparation
- ☑ Digital print CMYK
- ☑ Protection layer

### Inside flooring decoration – SPC

## Inside flooring decoration – SPC