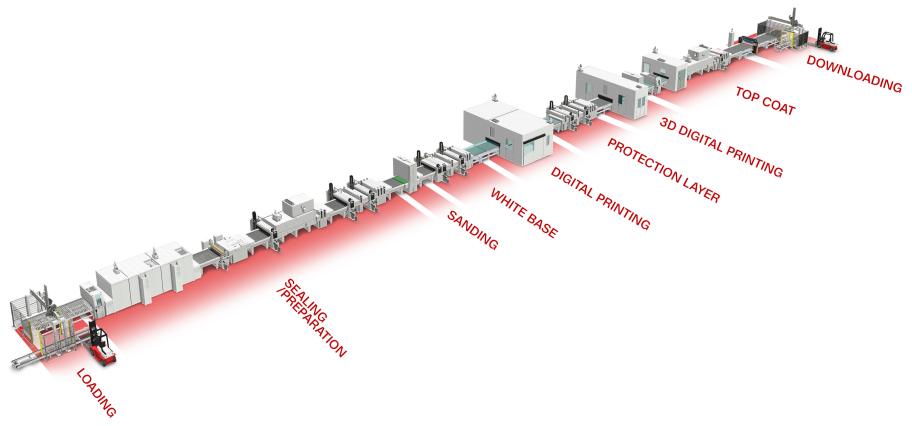

#### 3000 x 1240 boards

- **Sanding**
- White base preparation
- Sealing of base board
- ☑ Digital print CMYK
- Sanding (for gloss aspect)
- Top coat