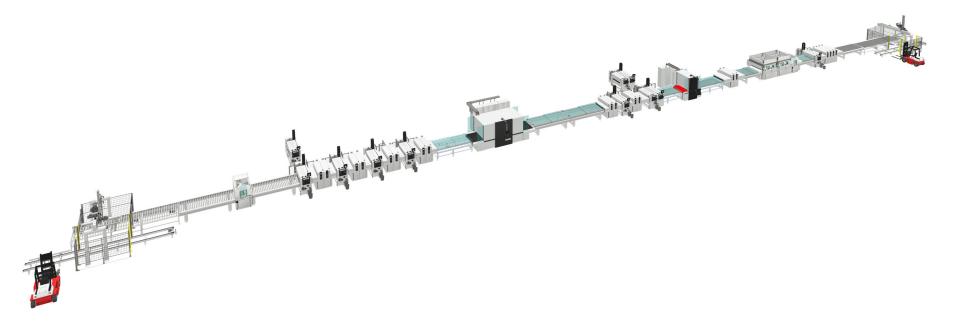

#### Full process technology

Characteristics of material to be coated

Colour, porosity, surface tension, physical behavior

Expected hardness and wearing resistance

Flooring, decoration, ceiling, expected life

Weathering resistance

Humidity, sun exposition, inside, outside

4 Optical aspect and appearance

Close or far from observer's eye, watching time, surrounding elements