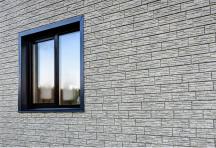

### Inside wall decoration – fibre cement

#### 3000 x 1240 boards

- **Sanding**
- White base preparation
- Sealing of base board
- ☑ Digital print CMYK
- Sanding (for gloss aspect)
- Top coat

### **Inside wall decoration – fibre cement**